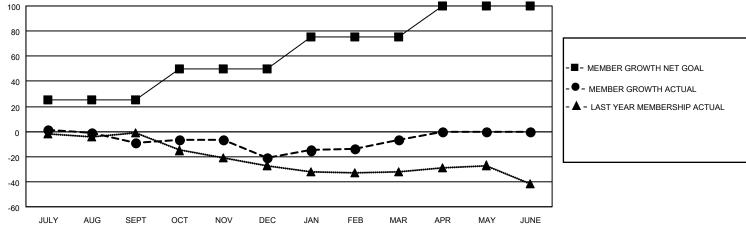

## District 201N4

| Clubs RESULTS FOR 2022-2023 |   |   |   | Members RESULTS FOR 2022-2023 |    |    |    |
|-----------------------------|---|---|---|-------------------------------|----|----|----|
|                             |   |   |   |                               |    |    |    |
| JULY/AUG/SEPT               | 0 | 0 | 0 | JULY/AUG/SEPT                 | 25 | 16 | 23 |
| OCT/NOV/DEC                 | 0 | 0 | 0 | OCT/NOV/DEC                   | 25 | 19 | 24 |
| JAN/FEB/MAR                 | 1 | 0 | 0 | JAN/FEB/MAR                   | 25 | 31 | 17 |
| APR/MAY/JUNE                | 1 | 0 | 0 | APR/MAY/JUNE                  | 25 | 0  | 0  |